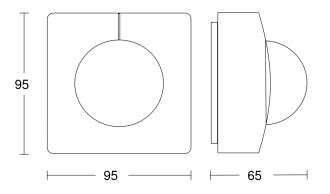

## **Dimension Drawing**

### **Technical specifications**

| Туре                     | Motion detectors                                                        |
|--------------------------|-------------------------------------------------------------------------|
| Dimensions (L x W x H)   | 95 x 95 x 65 mm                                                         |
| Sensor Technology        | passive infrared                                                        |
| Application, place       | Indoors                                                                 |
| Application, place, room | corridor, aisle, stairwell, multi-storey car park, underground car park |
| Installation site        | wall, corner                                                            |
| Type of installation     | Surface wiring                                                          |
| Mounting height          | 1,80 – 2,50 m                                                           |
| Optimum mounting height  | 2 m                                                                     |
| Sneak-by guard           | Yes                                                                     |
| Twilight setting TEACH   | Yes                                                                     |