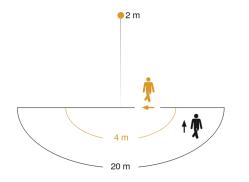

# **Detection Zone**

Mögliche Montagehöhe: 1,80 m – 2,50 m Orange: radial Schwarz: tangential