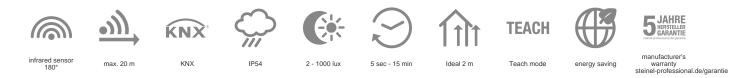

### **Function description**

For large areas. Infrared motion detector IS 3180 for indoors and out, ideal for watching over large areas, ideal installation height 2 m, 180° angle of coverage, reach 20 m max. or 8 m max. (tangential), large terminal compartment for easy installation.

### **Technical specifications**

| Туре                     | Motion detectors                                                        |
|--------------------------|-------------------------------------------------------------------------|
| Dimensions (L x W x H)   | 95 x 95 x 65 mm                                                         |
| Sensor Technology        | passive infrared                                                        |
| Application, place       | Indoors                                                                 |
| Application, place, room | corridor, aisle, stairwell, multi-storey car park, underground car park |
| Installation site        | wall, corner                                                            |
| Type of installation     | Surface wiring                                                          |
| Mounting height          | 1,80 – 2,50 m                                                           |
| Optimum mounting height  | 2 m                                                                     |
| Sneak-by guard           | Yes                                                                     |
| Twilight setting TEACH   | Yes                                                                     |

| Twilight setting           | 2 – 1000 lx                                                                                                                                                                |
|----------------------------|----------------------------------------------------------------------------------------------------------------------------------------------------------------------------|
| Time setting               | 0 s – 1092 Min.                                                                                                                                                            |
| Basic light level function | Yes                                                                                                                                                                        |
| KNX functions              | Photo-cell controller, Basic light<br>level function, Light level, HVAC<br>output, Constant-lighting control,<br>Light output 2x, Presence output,<br>Day / night function |
| With bus coupling          | Yes                                                                                                                                                                        |
| Material                   | Plastic                                                                                                                                                                    |
| Ambient temperature        | -20 – 50 °C                                                                                                                                                                |
| Colour                     | white                                                                                                                                                                      |
| Version                    | KNX - surface, sq.                                                                                                                                                         |
| PU1, EAN                   | 4007841058135                                                                                                                                                              |